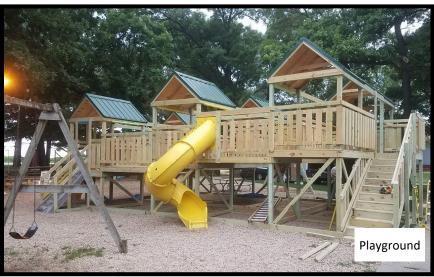

# Playground/Recreation Area

Did you know that Rock River Christian Camp is open all year round and can be used for Adult Retreats, Youth Retreats, Family Reunions, Group Meetings, and more...?