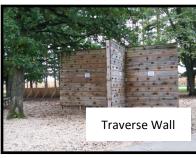

# Playground/Recreation Area

Did you know that Rock River Christian Camp is open all year round and can be used for Adult Retreats, Youth Retreats, Family Reunions, Group Meetings, and more...?