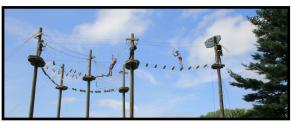

# **High Ropes Course**

The High Ropes Course is a fun challenge 30 feet in the air. Participants can choose to do the whole course or just the Zip Line.