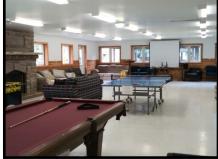

## **Fireside Hall**

The Fireside Hall is a nice cozy space. There are games such as ping pong, foosball, and air hockey in this building. It also has a kitchenette and a couple of rooms for lodging attached to the back side of the building.