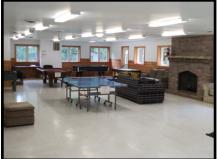

## **Fireside Hall**

The Fireside Hall is a nice cozy space. There are games such as ping pong, foosball, and air hockey in this building. It also has a kitchenette and a couple of rooms for lodging attached to the back side of the building.