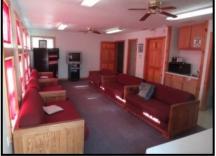

#### **Earth Lodge**

This year-round lodge has eight bedrooms. Each bedroom has a full bathroom and four beds (two bunks with one full size bed, and three twin size beds). It has a spacious lounge and kitchenette area for your group to gather.

### **White Oaks Lodge**

This year-round lodge has eight bedrooms. Each bedroom has three beds (one bunk with two twin size beds and a separate full size bed). It has a lounge/kitchenette area for your group to gather.