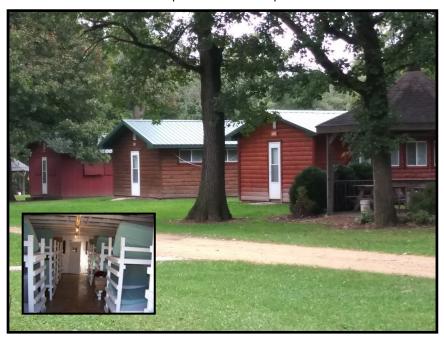

### **Main Camp**

Our Main Camp has nine cabins that sleep 20 in each, plus our Old Chapel sleeps 56. These can be used from May through September. The bathhouse is in the center of the main camp to the left of the pool.