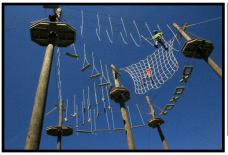

# **High Ropes Course**

The High Ropes Course is a fun challenge 30 feet in the air. Participants can choose to do the whole course or just the Zip Line.