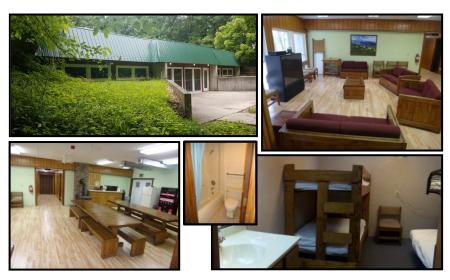

#### **Earth Lodge**

This year-round lodge has eight bedrooms. Each bedroom has a full bathroom and four beds (two bunks with one full size bed, and three twin size beds). It has a spacious lounge and kitchenette area for your group to gather.

### **White Oaks Lodge**

This year-round lodge has eight bedrooms. Each bedroom has three beds (one bunk with two twin size beds and a separate full size bed). It has a lounge/kitchenette area for your group to gather.