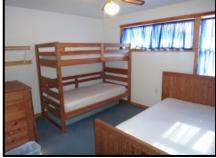

#### **Earth Lodge**

This year-round lodge has eight bedrooms. Each bedroom has a full bathroom and four beds (two bunks with one full size bed, and three twin size beds). It has a spacious lounge and kitchenette area for your group to gather.

### **White Oaks Lodge**

This year-round lodge has eight bedrooms. Each bedroom has three beds (one bunk with two twin size beds and a separate full size bed). It has a lounge/kitchenette area for your group to gather.