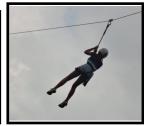

# **High Ropes Course**

The High Ropes Course is a fun challenge 30 feet in the air. Participants can choose to do the whole course or just the Zip Line.