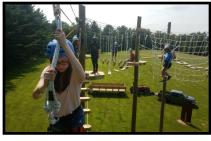

# **High Ropes Course**

The High Ropes Course is a fun challenge 30 feet in the air. Participants can choose to do the whole course or just the Zip Line.